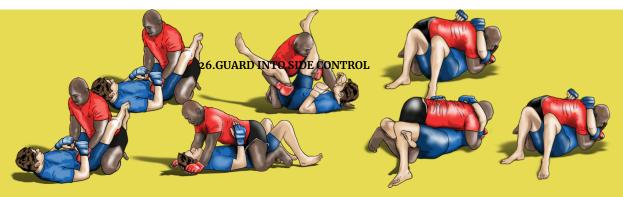

24.REVERSAL ARM-LOCK FROM KESA CONTROL

25.ANKLE-LOCK FROM GUARD

**GROUNDWORK: REVERSALS** 

27.GUARD PASS INTO MOUNT

29.KNEE CONTROL INTO SIDE CONTROL INTO MOUNT

30.TURTLE HEAD CONTOL INTO TURTLE SIDE CONTROL