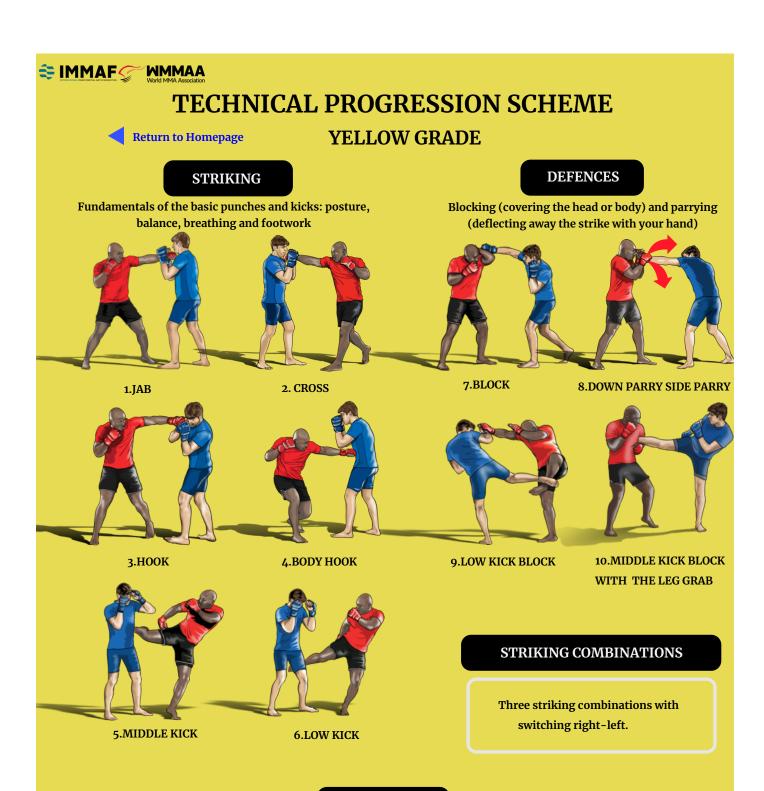

11.POMMELING

## CLINCHES



12.OVERHOOK



13.UNDERHOOK



14.BEAR HUG

## **TAKEDOWNS**









15. SINGLE LEG

16.DOUBLE LEG

17.LARGE INNER REAP

18.KNEE PICK

## **GROUNDWORK: DIRECT ATTACKS**



19.REAR NAKED CHOKE (RNC) FROM BACK MOUNT



20.WRIST CHOKE FROM SIDE CONTROL



21.AMERICANA FROM MOUNT AND HALF-GUARD



22.HEAD'N'ARM CHOKE FROM SCARF CONTROL



23.REAR NAKED CHOKE (RNC) FROM BACK CONTROL



24.REVERSAL ARM-LOCK FROM KESA CONTROL





25.ANKLE-LOCK FROM GUARD

**GROUNDWORK: REVERSALS** 



27.GUARD PASS INTO MOUNT









29.KNEE CONTROL INTO SIDE CONTROL INTO MOUNT





30.TURTLE HEAD CONTOL INTO TURTLE SIDE CONTROL

31.KESA CONTROL INTO SIDE CONTROL









32. TURTLE BACK CONTROL INTO BACK MOUNT INTO SITTING BACK CONTROL INTO MOUNT







33.BUTTERFLY GUARD SWEE