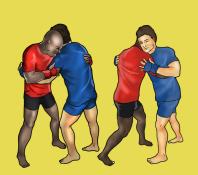

11.POMMELING

## CLINCHES



12.OVERHOOK



13.UNDERHOOK



14.BEAR HUG

## **TAKEDOWNS**









15. SINGLE LEG

16.DOUBLE LEG

17.LARGE INNER REAP

18.KNEE PICK

## **GROUNDWORK: DIRECT ATTACKS**



19.REAR NAKED CHOKE (RNC) FROM BACK MOUNT



20.WRIST CHOKE FROM SIDE CONTROL



21.AMERICANA FROM MOUNT AND HALF-GUARD



22.HEAD'N'ARM CHOKE FROM SCARF CONTROL



23.REAR NAKED CHOKE (RNC) FROM BACK CONTROL



24.REVERSAL ARM-LOCK FROM KESA CONTROL





25.ANKLE-LOCK FROM GUARD

**GROUNDWORK: REVERSALS** 



27.GUARD PASS INTO MOUNT









29.KNEE CONTROL INTO SIDE CONTROL INTO MOUNT





30.TURTLE HEAD CONTOL INTO TURTLE SIDE CONTROL

31.KESA CONTROL INTO SIDE CONTROL









32. TURTLE BACK CONTROL INTO BACK MOUNT INTO SITTING BACK CONTROL INTO MOUNT







33.BUTTERFLY GUARD SWEEP