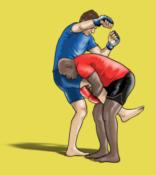

## **TAKEDOWNS**

15. SINGLE LEG

16.DOUBLE LEG

17.LARGE INNER REAP

18.KNEE PICK