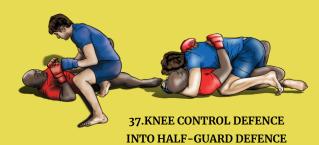

## 35.SIDE CONTROL DEFENCE INTO HALF-GUARD DEFENCE INTO FULL GUARD DEFENCE

36.MOUNT DEFENCE INTO FULL GUARD

38.KESA CONTROL DEFENCE INTO HALF-GUARD DEFENCE

39.MOUNT DEFENCE INTO HALF-GUARD DEFENCE

40. "ARCH" ESCAPE FROM SCARF DEFENCE INTO SCARF CONTROL