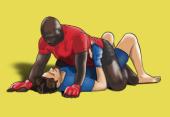

## **GROUNDWORK: DIRECT ATTACKS**

19.REAR NAKED CHOKE (RNC) FROM BACK MOUNT

20.WRIST CHOKE FROM SIDE CONTROL

21.AMERICANA FROM MOUNT AND HALF-GUARD

22.HEAD'N'ARM CHOKE FROM SCARF CONTROL

23.REAR NAKED CHOKE (RNC) FROM BACK CONTROL