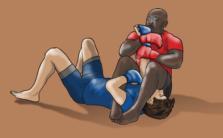

12.13. 14. 15. 16

**GROUNDWORK: DIRECT ATTACKS** 

19 DOUBLE KNEE LOCK FROM NORTH-SOUTH HEAD CONTROL "LEAP FROG" 20 REVERSAL ARM LOCK WITH LEG LOCK FROM BACK CONTROL "BELLY ARM CRANCK"

21 CALF CRANCK FROM TURTLE CONTROL