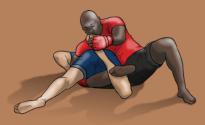

12.13. 14. 15. 16

**GROUNDWORK: DIRECT ATTACKS** 

19 DOUBLE KNEE LOCK FROM NORTH-SOUTH HEAD CONTROL "LEAP FROG" 20 REVERSAL ARM LOCK WITH LEG LOCK FROM BACK CONTROL "BELLY ARM CRANCK"

21 CALF CRANCK FROM TURTLE CONTROL