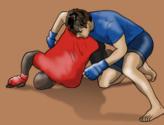

## **TAKEDOWNS**

To demonstrate understanding of the best opportunity for a takedown

8 ARCH THROW

9 ARCH THROW

**10** ARCH THROW

11 DUCKUNDER LIFT THROW

TRANSITIONS: STRIKING - TAKEDOWN

TO DEMONSTRATE FIVE COMBINATIONS STARTING WITH A STRIKING SERIES INTO THE CLINCH AND THE TAKEDOWN