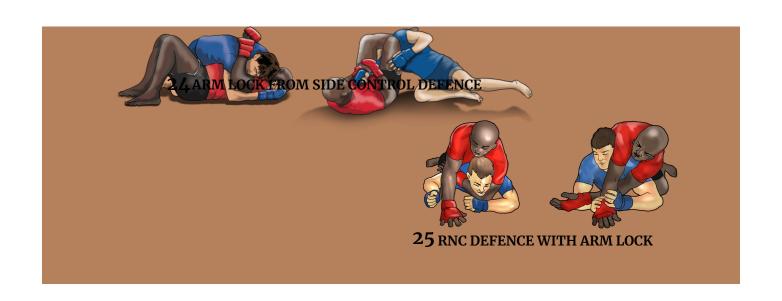

22 ARM LOCK FROM TURTLE DEFENCE WITH "SHOULDER ROLL"

23 TRIANGLE CHOKE FROM TURTLE DEFENCE WITH "SHOULDER ROLL"

**GROUNDWORK: ESCAPES AND DEFENCES** 