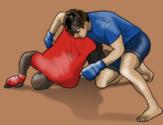

## **TAKEDOWNS**

To demonstrate understanding of the best opportunity for a takedown

8 ARCH THROW

9 ARCH THROW

**10** ARCH THROW

11 DUCKUNDER LIFT THROW

TRANSITIONS: STRIKING - TAKEDOWN

TO DEMONSTRATE FIVE COMBINATIONS STARTING WITH A STRIKING SERIES INTO THE CLINCH AND THE TAKEDOWN