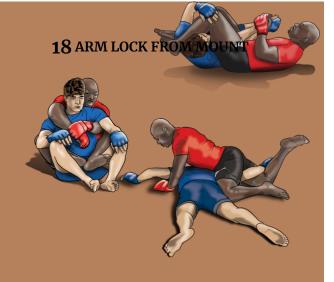

12.13. 14. 15. 16

**GROUNDWORK: DIRECT ATTACKS** 

19 DOUBLE KNEE LOCK FROM NORTH-SOUTH HEAD CONTROL "LEAP FROG" 20 REVERSAL ARM LOCK WITH LEG LOCK FROM BACK CONTROL "BELLY ARM CRANCK"

21 CALF CRANCK FROM TURTLE CONTROL