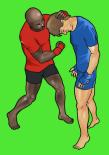

# **DEFENCES**

Defensive techniques with the shoulders roll off the strike while keeping your hands free for attack

1.ELBOW HOOK

2.ELBOW UPPERCUT

5. ROLLING IN

6. ROLLING OUT