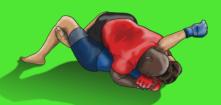

14.SHOULDER CRUNCH FROM SIDE CONTROL

15.GUILLOTINE CHOKE FROM FULL-GUARD

16.TRIANGLE CHOKE FROM GUARD

17.REVERSE ARM LOCK FROM SIDE CONTROL

18.REVERSE ARM LOCK FROM MOUNT

19.ANKLE LOCK FROM SIDE CONTROL

20.FOOT LOCK FROM BACK CONTROL