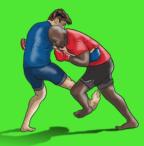

# **TAKEDOWNS**

To understand the best opportunity for a takedown

9.TOPPLE

1 0.FOOT SWEEP

11.HIP WHEEL

12.SHOULDER DROP

**GROUNDWORK: DIRECT ATTACKS** 

13.HEAD-AND-ARM CHOKE FROM HALF-GUARD