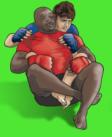

# **TAKEDOWNS**

To understand the best opportunity for a takedown

9.TOPPLE

1 0.FOOT SWEEP

11.HIP WHEEL

12.SHOULDER DROP

**GROUNDWORK: DIRECT ATTACKS** 

13.HEAD-AND-ARM CHOKE FROM HALF-GUARD

14.SHOULDER CRUNCH FROM SIDE CONTROL

15.GUILLOTINE CHOKE FROM FULL-GUARD

16.TRIANGLE CHOKE FROM GUARD

17.REVERSE ARM LOCK FROM SIDE CONTROL

18.REVERSE ARM LOCK FROM MOUNT

19.ANKLE LOCK FROM SIDE CONTROL

20.FOOT LOCK FROM BACK CONTROL