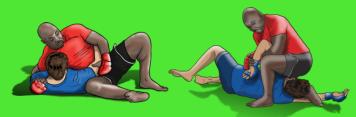

14.SHOULDER CRUNCH FROM SIDE CONTROL

15.GUILLOTINE CHOKE FROM FULL-GUARD

16.TRIANGLE CHOKE FROM GUARD

17.REVERSE ARM LOCK FROM SIDE CONTROL

18.REVERSE ARM LOCK FROM MOUNT

19.ANKLE LOCK FROM SIDE CONTROL

20.FOOT LOCK FROM BACK CONTROL

21.ARM LOCK FROM KNEE CONTROL

22."KIMURA" ARM LOCK FROM KESA CONTROL

23.WRIST-LOCK FROM KESA CONTROL