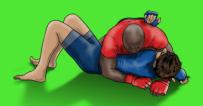

14.SHOULDER CRUNCH FROM SIDE CONTROL

15.GUILLOTINE CHOKE FROM FULL-GUARD

16.TRIANGLE CHOKE FROM GUARD

17.REVERSE ARM LOCK FROM SIDE CONTROL

18.REVERSE ARM LOCK FROM MOUNT

19.ANKLE LOCK FROM SIDE CONTROL

20.FOOT LOCK FROM BACK CONTROL