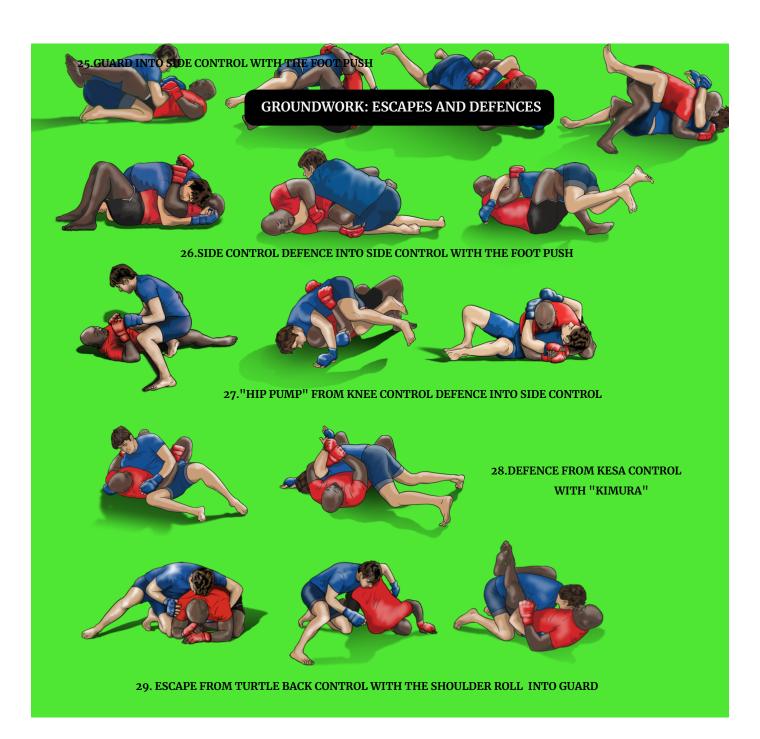

*



7. MUAY THAI CLINCH



**8.DIRTY BOXING** 

#### **COMBINATIONS**

To demonstrate three striking combinations with changing levels and angles

# **TAKEDOWNS**

To understand the best opportunity for a takedown



9.TOPPLE



1 0.FOOT SWEEP



11.HIP WHEEL



12.SHOULDER DROP

**GROUNDWORK: DIRECT ATTACKS** 



13.HEAD-AND-ARM CHOKE FROM HALF-GUARD



14.SHOULDER CRUNCH FROM SIDE CONTROL



15.GUILLOTINE CHOKE FROM FULL-GUARD



16.TRIANGLE CHOKE FROM GUARD



17.REVERSE ARM LOCK FROM SIDE CONTROL



18.REVERSE ARM LOCK FROM MOUNT



19.ANKLE LOCK FROM SIDE CONTROL



20.FOOT LOCK FROM BACK CONTROL



21.ARM LOCK FROM KNEE CONTROL



22."KIMURA" ARM LOCK FROM KESA CONTROL



23.WRIST-LOCK FROM KESA CONTROL

## **GROUNDWORK: REVERSALS**







24.GUARD INTO SIDE CONTROL WITH ARM SWING