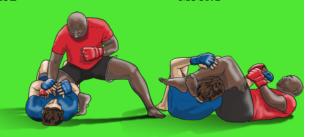

# **TAKEDOWNS**

To understand the best opportunity for a takedown

9.TOPPLE

1 0.FOOT SWEEP

11.HIP WHEEL

12.SHOULDER DROP

**GROUNDWORK: DIRECT ATTACKS** 

13.HEAD-AND-ARM CHOKE FROM HALF-GUARD

14.SHOULDER CRUNCH FROM SIDE CONTROL

15.GUILLOTINE CHOKE FROM FULL-GUARD

16.TRIANGLE CHOKE FROM GUARD

17.REVERSE ARM LOCK FROM SIDE CONTROL

18.REVERSE ARM LOCK FROM MOUNT

19.ANKLE LOCK FROM SIDE CONTROL

20.FOOT LOCK FROM BACK CONTROL