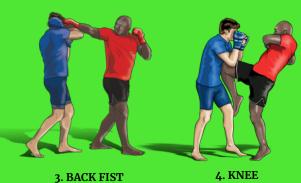

#### **COMBINATIONS**

To demonstrate three striking combinations with changing levels and angles