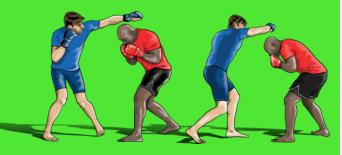

#### **COMBINATIONS**

To demonstrate three striking combinations with changing levels and angles